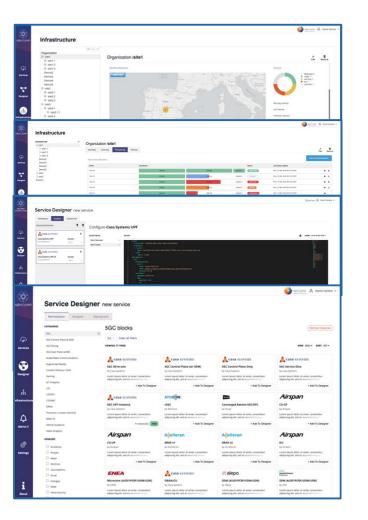

#### Industry-Leader Edge Automation Platform

Only solution in the market enabling **full Multi-Edge management** through a Single Pane of Glass

**Unrivalled features** for a 360° Edge Orchestration

First product to be compliant with Intel's **Converged Edge Architecture**.

#### Enabling Edge use cases at scale

NearbyONE allows massive deployments of Edge use cases through IoT, AI and video-centric applications.

Linking Edge Computing and 5G.

NearbyONE goes **beyond the state of the art**, managing the different flavours of Edge Computing on a **Single Pane of Glass**.