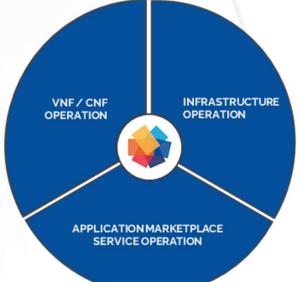

#### Industry-Leader Edge Automation Platform

Only solution in the market enabling **full Multi-Edge management** through a Single Pane of Glass

**Unrivalled features** for a 360° Edge Orchestration

First product to be compliant with Intel's **Converged Edge Architecture**.

#### Enabling Edge use cases at scale

NearbyONE allows massive deployments of Edge use cases through IoT, AI and video-centric applications.

Linking Edge Computing and 5G.

NearbyONE goes **beyond the state of the art**, managing the different flavours of Edge Computing on a **Single Pane of Glass**.