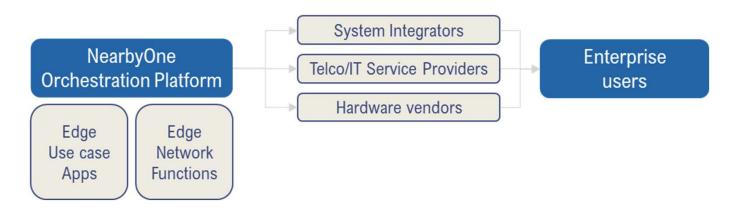

#### Industry-Leader Edge Automation Platform

Only solution in the market enabling **full Multi-Edge management** through a Single Pane of Glass

**Unrivalled features** for a 360° Edge Orchestration

First product to be compliant with Intel's **Converged Edge Architecture**.

#### Enabling Edge use cases at scale

NearbyONE allows massive deployments of Edge use cases through IoT, AI and video-centric applications.

Linking Edge Computing and 5G.

NearbyONE goes **beyond the state of the art**, managing the different flavours of Edge Computing on a **Single Pane of Glass**.